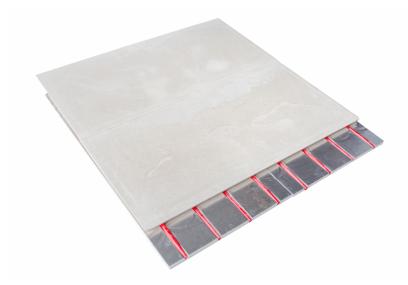

## **TECHNICAL SPECIFICATIONS**

Standard Dimensions Top Panel: 1200mm x 600mm x 10mm / 18mm

|                                         | Bottom Panel: 1200mm x 600mm x 16mm / 20 |
|-----------------------------------------|------------------------------------------|
| Pipe centres                            | 150mm. (accommodates 12mm or 16mm pipe)  |
| Density                                 | Bottom: 42kg/m3. Top: 1150kg/m3          |
| Reaction to fire                        | A2 (13EN-13501-1)                        |
| Swelling after 24hrs contact with water | <2%                                      |
| BBA Certificate                         | 90/2439                                  |
| European Technical approval             | ISO 9001 / ISO 14001 / 2015              |

## **BENEFITS OF OVERLAY PANELS**

- ✓ High performance underfloor heating system
- Low profile 26mm 40mm (with gypsum overlay), Reduces impact on floor heights
- ☑ Dry installation accelerates project times
- ☑ Improves impact and airborne sound
- ✓ Routed for 12mm or 16mm pipe at 150mm centres
- ✓ Solid Finish
- ☑ High precision engineered panel